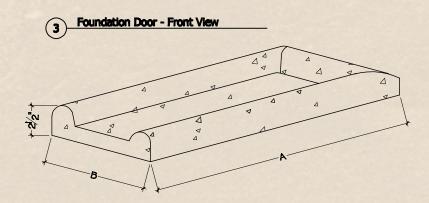

## SPLASH GUARDS

PACKAGE #1
15 Foundation Doors 20"x24"
50 Foundation Vents 7 5/8"x15 5/8"
Total: \$ 936.45

Foundation Vent - Front View

PACKAGE #2
20 Foundation Doors 16"x24"
50 Foundation Vents 7 5/8"x15 5/8"
Total: \$ 1, 033.60

Foundation Vent - Vertical Section

PACKAGE #3
30 Gutter Splash Blocks 10 1/2"x29 1/2"
Total: \$ 345.00

5 Gutter Splash Block- Oblique View

| PRODUCT             | Dim. A  | Dim. B  | Price       |
|---------------------|---------|---------|-------------|
| Foundation Door     | 24"     | 16"     | \$ 25.43 ea |
| Foundation Door     | 24"     | 20"     | \$ 27.43 ea |
| * Foundation Vent   | 15 5/8" | 7 5/8"  | \$ 10.50 ea |
| Gutter Splash Block | 29 1/2" | 10 1/2" | \$ 11.50 ea |