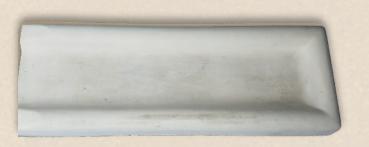

## SPLASH GUARDS

PACKAGE #1
15 Foundation Doors 20"x24"
50 Foundation Vents 7 5/8"x15 5/8"
Total: \$ 936.45

Foundation Vent - Front View

PACKAGE #2
20 Foundation Doors 16"x24"
50 Foundation Vents 7 5/8"x15 5/8"
Total: \$ 1, 033.60

Foundation Vent - Vertical Section

PACKAGE #3
30 Gutter Splash Blocks 10 1/2"x29 1/2"
Total: \$ 345.00

5 Gutter Splash Block- Oblique View

| PRODUCT             | Dim. A  | Dim. B  | Price       |
|---------------------|---------|---------|-------------|
| Foundation Door     | 24"     | 16"     | \$ 25.43 ea |
| Foundation Door     | 24"     | 20"     | \$ 27.43 ea |
| * Foundation Vent   | 15 5/8" | 7 5/8"  | \$ 10.50 ea |
| Gutter Splash Block | 29 1/2" | 10 1/2" | \$ 11.50 ea |

\*For orders over 50

All of our foundation vents, Foundation doors and splash blocks are made with 5,000 psi concrete and 3/8" inch reinforcement bar (as needed) for stability. Each one hand crafted for perfection.