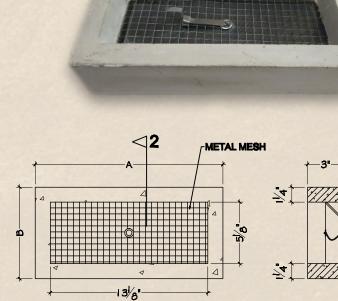

## SPLASH GUARDS

PACKAGE #1
15 Foundation Doors 20"x24"
50 Foundation Vents 7 5/8"x15 5/8"
Total: \$ 936.45

Foundation Vent - Front View

PACKAGE #2
20 Foundation Doors 16"x24"
50 Foundation Vents 7 5/8"x15 5/8"
Total: \$ 1, 033.60

Foundation Vent - Vertical Section

PACKAGE #3
30 Gutter Splash Blocks 10 1/2"x29 1/2"
Total: \$ 345.00

5 Gutter Splash Block- Oblique View

| PRODUCT             | Dim. A  | Dim. B  | Price       |
|---------------------|---------|---------|-------------|
| Foundation Door     | 24"     | 16"     | \$ 25.43 ea |
| Foundation Door     | 24"     | 20"     | \$ 27.43 ea |
| * Foundation Vent   | 15 5/8" | 7 5/8"  | \$ 10.50 ea |
| Gutter Splash Block | 29 1/2" | 10 1/2" | \$ 11.50 ea |

\*For orders over 50

All of our foundation vents, Foundation doors and splash blocks are made with 5,000 psi concrete and 3/8" inch reinforcement bar (as needed) for stability. Each one hand crafted for perfection.