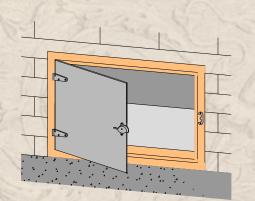

# ACCESS DOORS

## SPLASH GUARDS

PACKAGE #1
15 Foundation Doors 20"x24"
50 Foundation Vents 7 5/8"x15 5/8"
Total: \$ 936.45

Foundation Vent - Front View

PACKAGE #2
20 Foundation Doors 16"x24"
50 Foundation Vents 7 5/8"x15 5/8"
Total: \$ 1, 033.60

\*For orders over 50

All of our foundation vents, Foundation doors and splash blocks are made with 5,000 psi concrete and 3/8" inch reinforcement bar (as needed) for stability. Each one hand crafted for perfection.