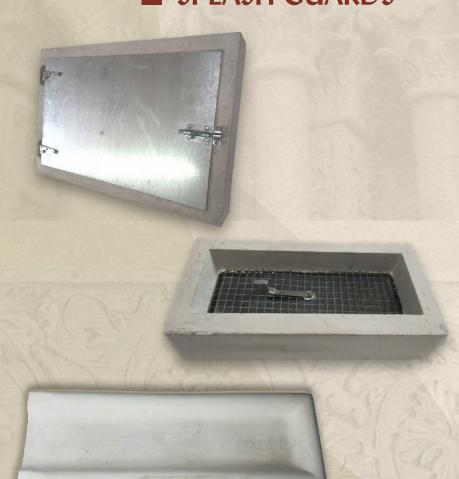

## SPLASH GUARDS

PACKAGE #1
15 Foundation Doors 20"x24"
50 Foundation Vents 7 5/8"x15 5/8"
Total: \$ 936.45

Foundation Vent - Front View

PACKAGE #2
20 Foundation Doors 16"x24"
50 Foundation Vents 7 5/8"x15 5/8"
Total: \$ 1, 033.60

Foundation Vent - Vertical Section

PACKAGE #3
30 Gutter Splash Blocks 10 1/2"x29 1/2"
Total: \$ 345.00

5 Gutter Splash Block- Oblique View

| PRODUCT             | Dim. A  | Dim. B  | Price       |
|---------------------|---------|---------|-------------|
| Foundation Door     | 24"     | 16"     | \$ 25.43 ea |
| Foundation Door     | 24"     | 20"     | \$ 27.43 ea |
| * Foundation Vent   | 15 5/8" | 7 5/8"  | \$ 10.50 ea |
| Gutter Splash Block | 29 1/2" | 10 1/2" | \$ 11.50 ea |

\*For orders over 50

All of our foundation vents, Foundation doors and splash blocks are made with 5,000 psi concrete and 3/8" inch reinforcement bar (as needed) for stability. Each one hand crafted for perfection.