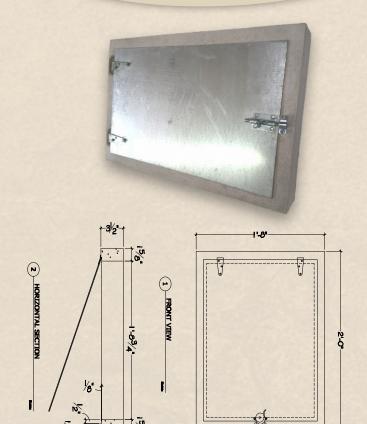

# ACCESS DOORS

## **VENTS**

## SPLASH GUARDS

PACKAGE #1
15 Foundation Doors 20"x24"
50 Foundation Vents 7 5/8"x15 5/8"
Total: \$ 936.45

Foundation Vent - Front View

PACKAGE #2
20 Foundation Doors 16"x24"
50 Foundation Vents 7 5/8"x15 5/8"
Total: \$ 1, 033.60

\*For orders over 50

All of our foundation vents, Foundation doors and splash blocks are made with 5,000 psi concrete and 3/8" inch reinforcement bar (as needed) for stability. Each one hand crafted for perfection.