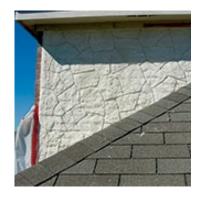

#### Fast & Clean

Ideal for both interior and exterior use!

Light Weight

Can be applied to ceilings – Roughly 6 lbs per square foot

#### **Great for Exterior**

Superior resistance to cold/freezing weather